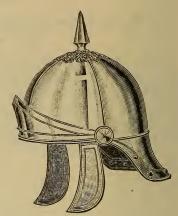

----------------|---|----|
| 1440± | Helmet, of tin, improved double falling visors, fancy cheek visors, otherwise same as No. 1440; each                                 | 2 | 75 |
| 1441  | Helmet, of tin, <i>nickel-plated</i> , improved double falling visors, brass base and spike; handsome and durable (see illustration) | 3 | 00 |
| 1442  | Helmet, of spun metal, nickel-plated, improved double falling visors, base and spike                                                 | 4 | 00 |
| 1443  | Helmet, of polished tin, improved double falling visors, curved feather plume (see illustration)                                     | 3 | 50 |
| 1444  | Helmet, of tin, nickel-plated, improved double falling visors, curved feather plume (see illustration)                               | 4 | 50 |





(PATENTED MAY, 1885.)

| Helmel, Nos. 144 | 5, 1447 and 1448. |
|------------------|-------------------|
|------------------|-------------------|

| Hel  | met, Nos. 1445, 1447 and 1448. Helmet, Nos. 1449, 1450 and                                                                                                 | 14 | 51 |
|------|------------------------------------------------------------------------------------------------------------------------------------------------------------|----|----|
| 1445 | Helmet, of polished tin, coronet front, long neck shield, ornamented, brass base and spike (see illustration)                                              | 1  | 90 |
| 1446 | Helmet, of polished tin, coronet front, same as No. 1445, but with plume; each